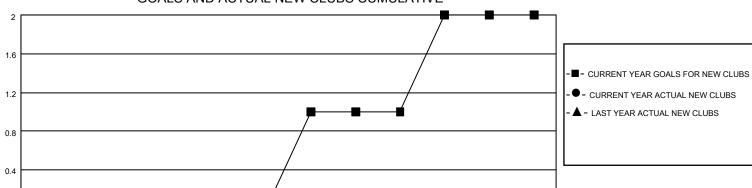

## MONTHLY MEMBERSHIP PROGRESS REPORT

| LOCATION NETHERLANDS  |               |           | District 110AZ |                       |                           | Results as of: 1/31/2023 |                                                    |
|-----------------------|---------------|-----------|----------------|-----------------------|---------------------------|--------------------------|----------------------------------------------------|
| Clubs                 |               |           |                | Members               |                           |                          |                                                    |
| RESULTS FOR 2022-2023 |               |           |                | RESULTS FOR 2022-2023 |                           |                          |                                                    |
| QUARTER               | NEW CLUB GOAL | NEW CLUBS | DROPPED CLUBS  | QUARTER               | MEMBER GROWTH NET<br>GOAL | MEMBER GROWTH<br>ACTUAL  | DROPPED<br>MEMBERS ACTUAL<br>(including transfers) |
| JULY/AUG/SEPT         | 0             | 0         | 0              | JULY/AUG/SE           | PT 5                      | 29                       | 20                                                 |
| OCT/NOV/DEC           | 0             | 0         | 0              | OCT/NOV/DEC           | 0                         | 33                       | 23                                                 |
| JAN/FEB/MAR           | 1             | 0         | 0              | JAN/FEB/MAR           | 5                         | 11                       | 11                                                 |
| APR/MAY/JUNE          | 1             | 0         | 0              | APR/MAY/JUN           | E 5                       | 0                        | 0                                                  |
|                       | GOALS         | AND ACTUA | L NEW CLUBS C  | UMULATIVE             |                           |                          |                                                    |
| 2                     |               |           |                |                       | -                         |                          |                                                    |
| 1.6                   |               |           |                |                       |                           |                          |                                                    |