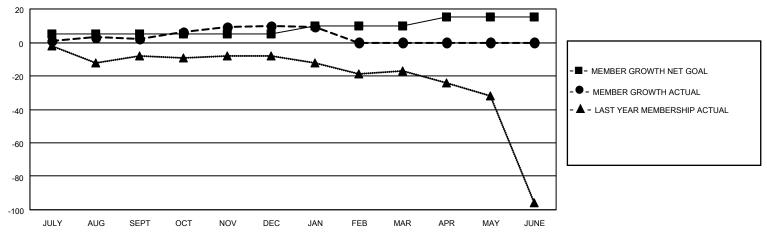

## GOALS AND ACTUAL MEMBERS CUMULATIVE

JAN

FEB

DEC

MAR

JUNE

MAY

| DROPPED CLUBS: 0 |    | 33 CLUBS OF 75 ADDED 1 OR<br>MORE NEW MEMBERS | GENDER DISTRIBUTION               |                |  |
|------------------|----|-----------------------------------------------|-----------------------------------|----------------|--|
|                  |    | WORL NEW WEINBERG                             | MALE                              | 1,508 (79.83%) |  |
|                  |    |                                               | FEMALE                            | 381 (20.17%)   |  |
| DROPPED MEMBERS  |    |                                               | NON BINARY                        | 0 (0.00%)      |  |
|                  |    |                                               | PREFER NOT TO ANSWER              | 0 (0.00%)      |  |
| DECEASED         | 11 |                                               |                                   | ,              |  |
| CLUB CANCELLED   | 0  | CLICK HERE FOR CUMULATIVE                     | TOTAL FAMILY UNIT MEMBERS         | 0              |  |
| OTHER            | 43 | MEMBERSHIP DATA                               |                                   |                |  |
| TOTAL            | 54 |                                               | FAMILY MEMBERS PAYING HALF DUES 0 |                |  |
|                  |    |                                               |                                   |                |  |